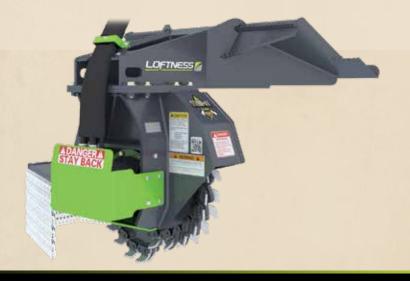

#### **Rigid Mount:**

The rigid mounting style helps operators work faster than articulating stump grinder attachments do.

#### **Angled Hitch With Forward-Reaching Boom:**

This specialized design provides superior control with excellent visibility.