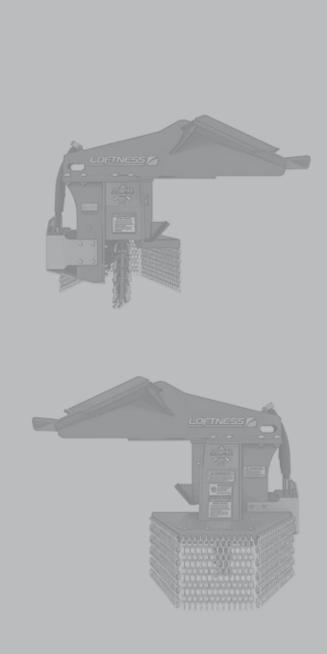

# // Built for the Daily Grind

The Stump Ax has everything you want in a stump grinder attachment: reliability, speed, visibility and control. We gave it a heavy-duty, practical design with an industry-leading cutting wheel to help you get the job done without any downtime. It is available for low- and high-flow skid steers and excavators. And because it has the Loftness name on it, you know it's got to be good.

### // STUMP AX FEATURES