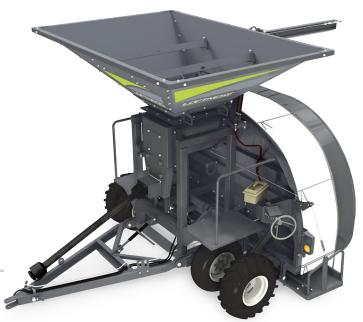

## Loftness XL System 10 Grain Bag Loader

- Loads 10 Foot Diameter Grain Bags up to 500 Feet
- Jib Crane With Remote Powered Winch & Trolley
- Remote Powered Bag Pan Apron for Loading Bags
- Hydraulic Road Transport
- Wireless Remote
- 20 Inch Diameter Main Auger
- Tight Sealing Tunnel
- Deeper Bag Tray
- Wider Hopper 7' x 9'9"
- Bag Loading Access Platforms
- 85 HP/540 PTO Requirement
- High Performance Disc Brake Components
- Hand Wheel for Applying Brakes
- Grain Sampling Port

- 12.5L 15 SureGrip Traction Tires
- Hydraulic Assist Height Adjustment
- 2 Inch Auger Shaft & Heavy-Duty Bearings
- Shear Bolt Protected
- Fold-up Hitch
- Leveling Ratchet on Hitch
- Parking Jack
- Easy Access to Main Chain
- Auger Clean Out Door
- Hoses & Couplers
- Hand Winch for Bag Tray Adjustment
- Safety Warning Lights
- Weight: 4,800 US Pounds

## **GRAIN BAG LOADER**

|       | Bag Handling Capacity - Diameter    | 10' Bags          |
|-------|-------------------------------------|-------------------|
| S     | Bag Handling Capacity - Max. Length | 500'              |
| SPECS | Transfer Capacity                   | 30,000 Bushels/hr |
|       | Weight                              | 4,800 lbs         |