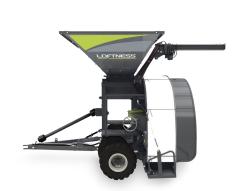

## Loftness XL System 10 Grain Bag Loader

- Loads 10 Foot Diameter Grain Bags up to 500 Feet
- Jib Crane With Remote Powered Winch & Trolley
- Remote Powered Bag Pan Apron for Loading Bags
- Hydraulic Road Transport
- Wireless Remote
- 20 Inch Diameter Main Auger
- Tight Sealing Tunnel
- Deeper Bag Tray
- Wider Hopper 7' x 9'9"
- Bag Loading Access Platforms
- 85 HP/540 PTO Requirement
- High Performance Disc Brake Components
- Hand Wheel for Applying Brakes
- Grain Sampling Port

- 12.5L 15 SureGrip Traction Tires
- Hydraulic Assist Height Adjustment
- 2 Inch Auger Shaft & Heavy-Duty Bearings
- Shear Bolt Protected
- Fold-up Hitch
- Leveling Ratchet on Hitch
- Parking Jack
- Easy Access to Main Chain
- Auger Clean Out Door
- Hoses & Couplers
- Hand Winch for Bag Tray Adjustment
- Safety Warning Lights
- Weight: 4,800 US Pounds

## **GRAIN BAG LOADER**

|       | Bag Handling Capacity - Diameter    | 10' Bags          |
|-------|-------------------------------------|-------------------|
| S     | Bag Handling Capacity - Max. Length | 500'              |
| SPECS | Transfer Capacity                   | 30,000 Bushels/hr |
|       | Weight                              | 4,800 lbs         |