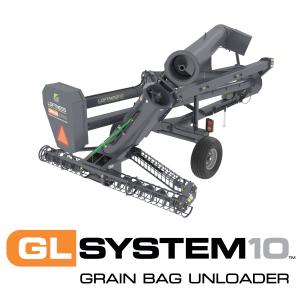

## **GRAIN BAG UNLOADER** 10-FOOT SYSTEM

## Loftness GL System 10 Grain Bag Unloader

- On-Board Bag Baler Option
- End-Driven Cross Auger
- Worm Gear Roller Drive Gearbox
- Hydraulic Spout Deflector
- Bag Roller Hooks
- Hydraulic Hose Holders
- Height Adjustment Chain
- Unloads 9 or 10 Foot Grain Bags
- 2" Bag Roller Shaft & Heavy-Duty Bearings
- 17" Diameter Main Auger
- 10" Diameter Cross Auger
- Spring-Loaded Clutch for Easy Bag Removal
- User Friendly Ground Level Controls
- 1-Piece Bag Knife, Multi-Position

- Uses Standard Sprockets and Spindles
- Main Auger, 50-Degree Angle for Reach
- Gearbox Is Common to Grain Cart Industry
- Triple-Lobed Main Auger Drive Connection
- Double Bearings on Main Chain Drive
- 12.5L-15 SL 10 Ply Implement Tires
- Requires Minimum 50 HP Tractor
- 540 PTO 6 GPM Hydraulic
- 15-Foot Unloading Auger Clearance Height
- Folds for Easy Transport
- Hoses & Couplers Included
- Automatic Latch to Lock into Transport
- Safety Warning Lights