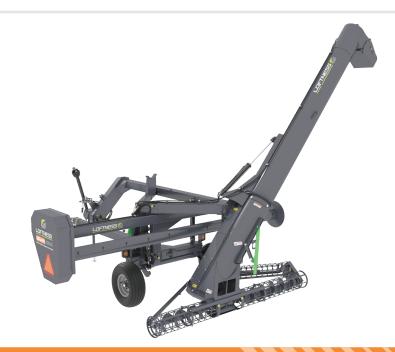

## Loftness GL System 10 Grain Bag Unloader

- On-Board Bag Baler Option
- End-Driven Cross Auger
- Worm Gear Roller Drive Gearbox
- Hydraulic Spout Deflector
- Bag Roller Hooks
- Hydraulic Hose Holders
- Height Adjustment Chain
- Unloads 9 or 10 Foot Grain Bags
- 2" Bag Roller Shaft & Heavy-Duty Bearings
- 17" Diameter Main Auger
- 10" Diameter Cross Auger
- Spring-Loaded Clutch for Easy Bag Removal
- User Friendly Ground Level Controls
- 1-Piece Bag Knife, Multi-Position

- Uses Standard Sprockets and Spindles
- Main Auger, 50-Degree Angle for Reach
- Gearbox Is Common to Grain Cart Industry
- Triple-Lobed Main Auger Drive Connection
- Double Bearings on Main Chain Drive
- 12.5L-15 SL 10 Ply Implement Tires
- Requires Minimum 50 HP Tractor
- 540 PTO 6 GPM Hydraulic
- 15-Foot Unloading Auger Clearance Height
- Folds for Easy Transport
- Hoses & Couplers Included
- Automatic Latch to Lock into Transport
- Safety Warning Lights

## **GRAIN BAG UNLOADER**

| SPECS | Bag Handling Capacity - Diameter    | 9' or 10' Bags   |
|-------|-------------------------------------|------------------|
|       | Bag Handling Capacity - Max. Length | 300'             |
|       | Transfer Capacity                   | 8,500 Bushels/hr |
|       | Weight                              | 5,760 lbs        |