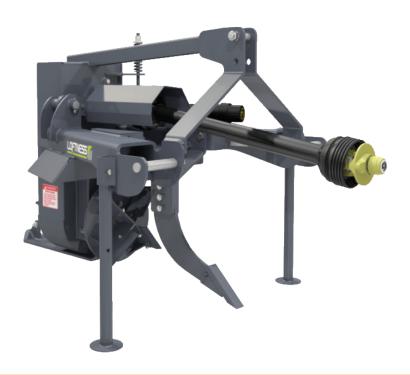

## PTO Ditcher

- Adjustable Impeller Blade From 18-20 Inches (45.7-50.8 cm)
- 12-Inch (30.5 cm) Maximum Cut Depth
- Ratcheting Skid Shoe Adjustment
- Point Shank
- Spreads Soil up to 30 Feet (9.1 m)
- Bolt-on Reversible Blades

- Spring Tensioner
- Integrated Jack Stands
- Heavy-Duty Construction
- Cat II or III Quick Hitch
- 540 or 1,000 RPM PTO

- 5-Band Belt Drive With Taper-Lock Sheaves

(800)828-7624 / (320)848-6266

LOFTNESS.COM