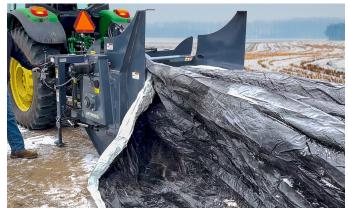

## GRAIN BAG BALER

| PRODUCT CODE | BB 12-500B | <b>)</b> } |
|--------------|------------|------------|
| GROUP        | 1          |            |

\$25,245
TOTAL LIST PRICE

Starting the Bag

Winding the Bag

Turn for Tying & Discharge

Wrapped & Ready for Recycling

(800)828-7624 / (320)848-6266

LOFTNESS.COM