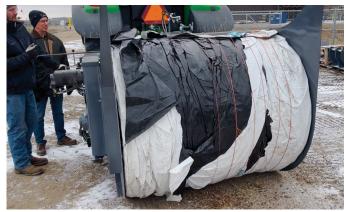

## 12-Foot Bag Baler

- Rolls Up to 12 Foot Bags Up to 500 Feet Long
- Rugged 4" x 4" Steel Tube Frame
- 3" Bore x 8" Stroke Rephasing Hydraulic Cylinder
- Eliminates Handling Loose Bag in Windy Conditions
- Enclosed Twine Ball Holder
- 3-Point Hitch

- Hydraulic Tensioner Produces Tighter Bales
- Sliding Twine Wrapping Handle
- Hydraulic Drive with Two Lever Control Valve
- Requires (2) Hydraulic Outlets
- Easy Mounting No Drilling or Welding
- Weight 2,300 lbs.

Turn for Tying & Discharge

Wrapped & Ready for Recycling

(800)828-7624 / (320)848-6266

LOFTNESS.COM