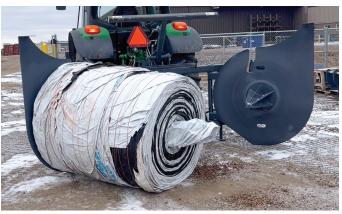

## 12-Foot Bag Baler

- Rolls Up to 12 Foot Bags Up to 500 Feet Long
- Rugged 4" x 4" Steel Tube Frame
- 3" Bore x 8" Stroke Rephasing Hydraulic Cylinder
- Eliminates Handling Loose Bag in Windy Conditions
- Enclosed Twine Ball Holder
- 3-Point Hitch

- Hydraulic Tensioner Produces Tighter Bales
- Sliding Twine Wrapping Handle
- Hydraulic Drive with Two Lever Control Valve
- Requires (2) Hydraulic Outlets
- Easy Mounting No Drilling or Welding
- Weight 2,300 lbs.

Turn for Tying & Discharge

Wrapped & Ready for Recycling

(800)828-7624 / (320)848-6266

LOFTNESS.COM