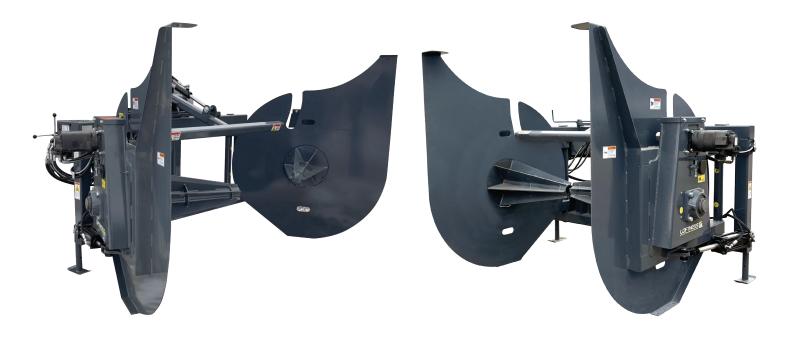

## 12-Foot Bag Baler

- Rolls Up to 12 Foot Bags Up to 500 Feet Long
- Rugged 4" x 4" Steel Tube Frame
- 3" Bore x 8" Stroke Rephasing Hydraulic Cylinder
- Eliminates Handling Loose Bag in Windy Conditions
- Enclosed Twine Ball Holder
- 3-Point Hitch

- Hydraulic Tensioner Produces Tighter Bales
- Sliding Twine Wrapping Handle
- Hydraulic Drive with Two Lever Control Valve
- Requires (2) Hydraulic Outlets
- Easy Mounting No Drilling or Welding
- Weight 2,300 lbs.