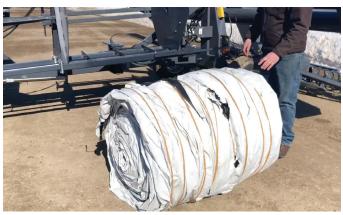

# Bag Baler Attachment for GBU10 Grain Bag Unloader

- Rolls 9 or 10 Foot Bags Up to 300 Feet Long
- Mounts Directly onto Loftness GBU10
- Eliminates Need for Secondary Transport
- Eliminates Need for Secondary Power Source
- Works on All New and Existing Loftness GBU10 Models
- Rugged 3" x 3" Steel Tube Frame
- 2-1/2" Bore x 52" Stroke Hydraulic Cylinder
- Eliminates Handling Loose Bag in Windy Conditions
- Enclosed Twine Ball Holder

1

Starting the Bag

TOTAL LIST PRICE

Winding the Bag

Turn for Tying & Discharge

Wrapped & Ready for Recycling