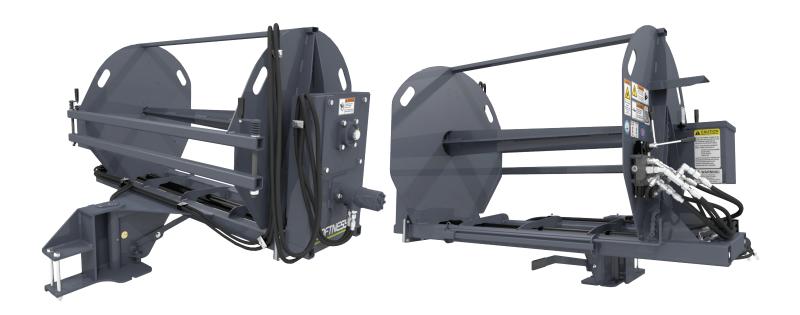

# Bag Baler Attachment for GBU10 Grain Bag Unloader

- Rolls 9 or 10 Foot Bags Up to 300 Feet Long
- Mounts Directly onto Loftness GBU10
- Eliminates Need for Secondary Transport
- Eliminates Need for Secondary Power Source
- Works on All New and Existing Loftness GBU10 Models
- Rugged 3" x 3" Steel Tube Frame
- 2-1/2" Bore x 52" Stroke Hydraulic Cylinder
- Eliminates Handling Loose Bag in Windy Conditions
- Enclosed Twine Ball Holder

- Sliding Twine Wrapping Handle
- Hydraulic Drive with Two Lever Control Valve
- Requires (1) Hydraulic Outlet
- Spring-Loaded Adjustable Bag Tensioner
- Rolls Bag Directly Off of Main Bag Roller
- Eliminates Unrolling Bags onto the Ground
- Easy Mounting No Drilling or Welding
- Weight 920 lbs.