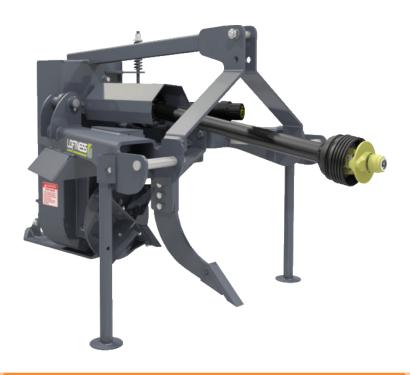

## PTO Ditcher

- Adjustable Impeller Blade From 18-20 Inches (45.7-50.8 cm)
- 12-Inch (30.5 cm) Maximum Cut Depth
- Ratcheting Skid Shoe Adjustment
- Point Shank
- Spreads Soil up to 30 Feet (9.1 m)
- Bolt-on Reversible Blades

- Spring Tensioner
- Integrated Jack Stands
- Heavy-Duty Construction
- Cat II or III Quick Hitch
- 540 or 1,000 RPM PTO

- 5-Band Belt Drive With Taper-Lock Sheaves

(800)828-7624 / (320)848-6266

LOFTNESS.COM

## **DITCHER**

| SPECS | Length | 62.5 in. (158.8 cm)  |
|-------|--------|----------------------|
|       | Height | 47.75 in. (121.3 cm) |
|       | Width  | 51.5 in. (130.8 cm)  |
|       | Weight | 985 lbs. (447 kg)    |