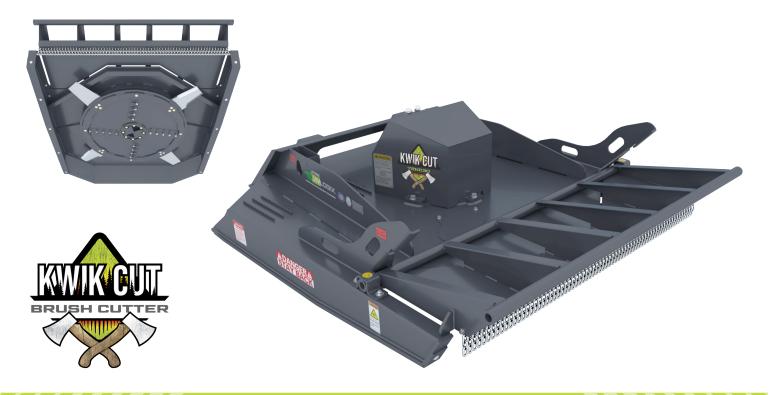

### **Brush Cutters for Skid Steers**

- 150cc Instant Torque Radial Piston Motor
- Floating Door Design Exposes Knives
   While Acting As Push Bar
- GPM Range 28-45 GPM up to 5,000 PSI
- 50-110 Hydraulic Horsepower Range
- 72-Inch-Diameter Disc
- Four Dual-Edge Beveled Blades (Reversible)
- Premium Strength Steel Body and Disc

- Blades Retract to Minimize Damage
- 18 Bolt-on Replaceable Carbide Teeth to
   Grind Stumps and Branches to the Ground
- Bearing Anti-Wrap Protection
- On-Board PSI Gauge to Monitor Capacity
- Anti-Cavitation Shutdown Circuit
- Universal Skid Steer Mount
- Hoses Are Included (No Couplers)

## KWIK CUT BRUSH CUTTER

| SPECS | Width of Cut in Inches                                     | 72        |
|-------|------------------------------------------------------------|-----------|
|       | Cutters - Dual-Edge Blades                                 | 4         |
|       | Cutters - Cutting Teeth on Underside of Disc               | 18        |
|       | Overall Width in Inches                                    | 78        |
|       | Weight                                                     | 2,167 lbs |
|       | Hydraulic Horsepower Range (Hydraulic HP = GPM X PSI/1714) | 50-110    |
|       | Hydraulic Flow Range                                       | 28-45 GPM |