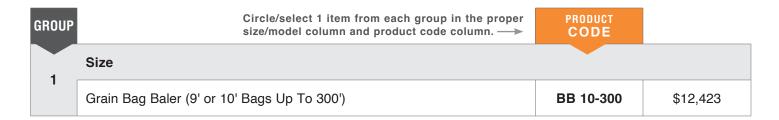

## **GRAIN BAG BALER**

| PRODUCT CODE | BB 10-300 | <b>&gt;&gt;</b> | \$               |
|--------------|-----------|-----------------|------------------|
| GROUP        | 1         | OPTIONS         | TOTAL LIST PRICE |