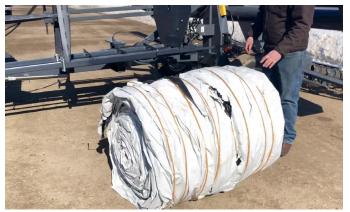

## Bag Baler Attachment for GBU10 Grain Bag Unloader

- Rolls 9 or 10 Foot Bags Up to 300 Feet Long
- Mounts Directly onto Loftness GBU10
- Eliminates Need for Secondary Transport
- Eliminates Need for Secondary Power Source
- Works on All New and Existing Loftness GBU10 Models
- Rugged 3" x 3" Steel Tube Frame
- 2-1/2" Bore x 52" Stroke Hydraulic Cylinder
- Eliminates Handling Loose Bag in Windy Conditions
- Enclosed Twine Ball Holder

- Sliding Twine Wrapping Handle
- Hydraulic Drive with Two Lever Control Valve
- Requires (1) Hydraulic Outlet
- Spring-Loaded Adjustable Bag Tensioner
- Rolls Bag Directly Off of Main Bag Roller
- Eliminates Unrolling Bags onto the Ground
- Easy Mounting No Drilling or Welding
- Weight 920 lbs.

Starting the Bag

Winding the Bag

Turn for Tying & Discharge

Wrapped & Ready for Recycling

(800)828-7624 / (320)848-6266

LOFTNESS.COM