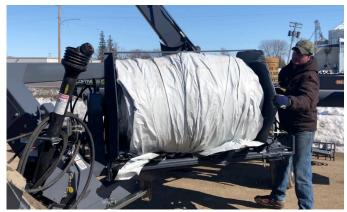

## Bag Baler Attachment for GBU10 Grain Bag Unloader

- Rolls 9 or 10 Foot Bags Up to 300 Feet Long
- Mounts Directly onto Loftness GBU10
- Eliminates Need for Secondary Transport
- Eliminates Need for Secondary Power Source
- Works on All New and Existing Loftness GBU10 Models
- Rugged 3" x 3" Steel Tube Frame
- 2-1/2" Bore x 52" Stroke Hydraulic Cylinder
- Eliminates Handling Loose Bag in Windy Conditions
- Enclosed Twine Ball Holder

- Sliding Twine Wrapping Handle
- Hydraulic Drive with Two Lever Control Valve
- Requires (1) Hydraulic Outlet
- Spring-Loaded Adjustable Bag Tensioner
- Rolls Bag Directly Off of Main Bag Roller
- Eliminates Unrolling Bags onto the Ground
- Easy Mounting No Drilling or Welding
- Weight 920 lbs.

Starting the Bag

Winding the Bag

Turn for Tying & Discharge

Wrapped & Ready for Recycling

(800)828-7624 / (320)848-6266

LOFTNESS.COM