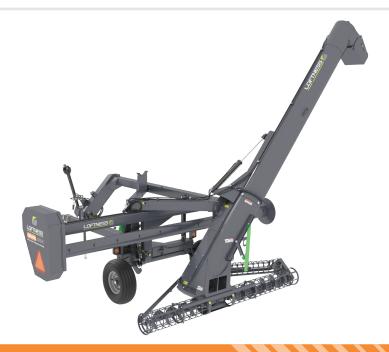

## Loftness GL System 10 Grain Bag Unloader

- On-Board Bag Baler Option
- End-Driven Cross Auger
- Worm Gear Roller Drive Gearbox
- Hydraulic Spout Deflector
- Bag Roller Hooks
- Hydraulic Hose Holders
- Height Adjustment Chain
- Unloads 9 or 10 Foot Grain Bags
- 2" Bag Roller Shaft & Heavy-Duty Bearings
- 17" Diameter Main Auger
- 10" Diameter Cross Auger
- Spring-Loaded Clutch for Easy Bag Removal
- User Friendly Ground Level Controls
- 1-Piece Bag Knife, Multi-Position

- Uses Standard Sprockets and Spindles
- Main Auger, 50-Degree Angle for Reach
- Gearbox Is Common to Grain Cart Industry
- Triple-Lobed Main Auger Drive Connection
- Double Bearings on Main Chain Drive
- 12.5L-15 SL 10 Ply Implement Tires
- Requires Minimum 50 HP Tractor
- 540 PTO 6 GPM Hydraulic
- 15-Foot Unloading Auger Clearance Height
- Folds for Easy Transport
- Hoses & Couplers Included
- Automatic Latch to Lock into Transport
- Safety Warning Lights

## GRAIN BAG UNLOADER

| SPECS | Bag Handling Capacity - Diameter    | 9' or 10' Bags   |
|-------|-------------------------------------|------------------|
|       | Bag Handling Capacity - Max. Length | 300'             |
|       | Transfer Capacity                   | 8,500 Bushels/hr |
|       | Weight                              | 5,760 lbs        |