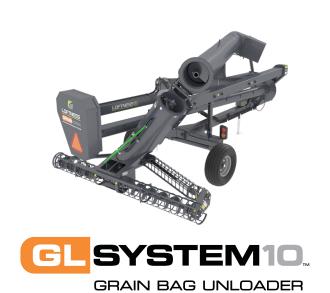

## GRAIN BAG UNLOADER

## Loftness GL System 10 Grain Bag Unloader

- On-Board Bag Baler Option
- End-Driven Cross Auger
- Worm Gear Roller Drive Gearbox
- Hydraulic Spout Deflector
- Bag Roller Hooks
- Hydraulic Hose Holders
- Height Adjustment Chain
- Unloads 9 or 10 Foot Grain Bags
- 2" Bag Roller Shaft & Heavy-Duty Bearings
- 17" Diameter Main Auger
- 10" Diameter Cross Auger
- Spring-Loaded Clutch for Easy Bag Removal
- User Friendly Ground Level Controls
- 1-Piece Bag Knife, Multi-Position

- Uses Standard Sprockets and Spindles
- Main Auger, 50-Degree Angle for Reach
- Gearbox Is Common to Grain Cart Industry
- Triple-Lobed Main Auger Drive Connection
- Double Bearings on Main Chain Drive
- 12.5L-15 SL 10 Ply Implement Tires
- Requires Minimum 50 HP Tractor
- 540 PTO 6 GPM Hydraulic
- 15-Foot Unloading Auger Clearance Height
- Folds for Easy Transport
- Hoses & Couplers Included
- Automatic Latch to Lock into Transport
- Safety Warning Lights

## GRAIN BAG UNLOADER

| SPECS | Bag Handling Capacity - Diameter    | 9' or 10' Bags   |
|-------|-------------------------------------|------------------|
|       | Bag Handling Capacity - Max. Length | 300'             |
|       | Transfer Capacity                   | 8,500 Bushels/hr |
|       | Weight                              | 5,760 lbs        |