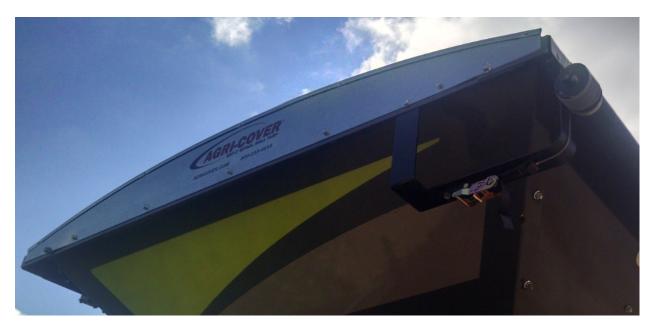

2" hole is for mounting the ratchet mount bracket.

### **Front Hopper Panel for Truck Auger**



The two 9/16" holes are for mounting the ratchet mount bracket.



The four 5/16" holes are for mounting the bow pockets.

Dimensions are the same for a front panel without the hole for the truck auger.

#### **Front Right Side Corner**



The two 1/2" holes are for mount the ratchet mount bracket.

#### **Front Left Side Corner**



The two 1/2" holes are for mount the ratchet mount bracket.

#### **Ratchet Mount Bracket**



The three 13/32" holes are for mounting the ratchet mount bracket to the hopper. The two 5/16" holes are for mounting the ratchet.

## **Left Side Platform**





This 1-1/2" hole is used to hold the handle when not in use.

## **Reference Pictures**

## Front



Right



Back



#### Left



**Handle Storage Location** 



N124630 11.7.16

Loftness - 650 Main Street South - HECTOR, MN 55342 800-828-7624 - 320-848-6266 - info@loftness.com