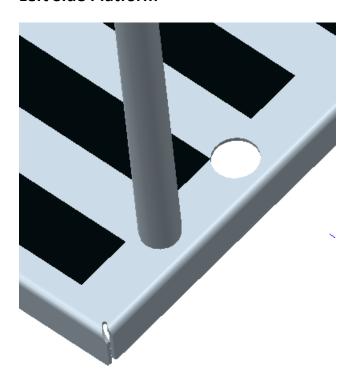

## **Left Side Platform**

This 1-1/2" hole is used to hold the handle when not in use.

#### Left

**Handle Storage Location** 

N124630 11.7.16

Loftness - 650 Main Street South - HECTOR, MN 55342 800-828-7624 - 320-848-6266 - info@loftness.com