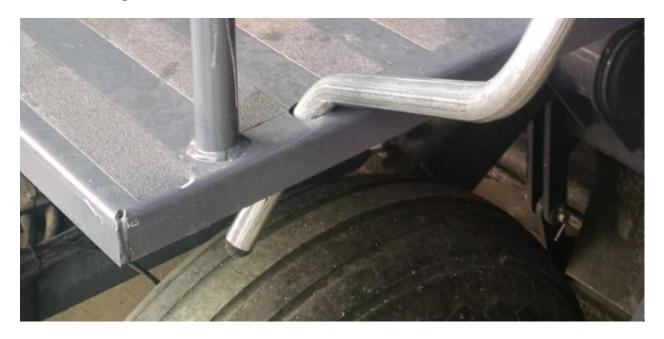

## **Left Side Platform**

This 1-1/2" hole is used to hold the handle when not in use.

#### Left

**Handle Storage Location** 

N124630 11.7.16

Loftness - 650 Main Street South - HECTOR, MN 55342 800-828-7624 - 320-848-6266 - info@loftness.com