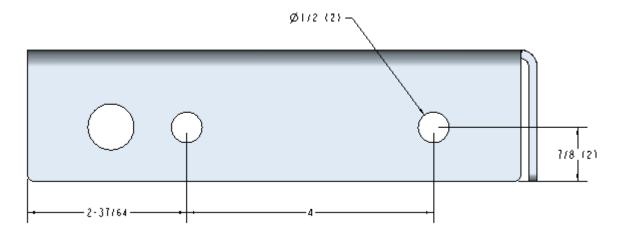

#### **Front Left Side Corner**

The two 1/2" holes are for mount the ratchet mount bracket.