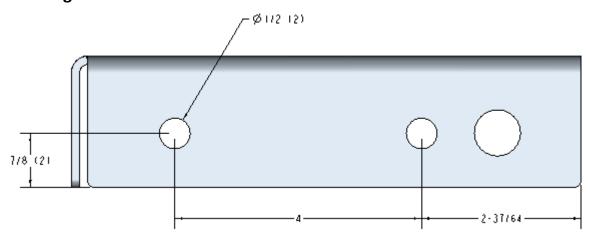

#### **Front Right Side Corner**

The two 1/2" holes are for mount the ratchet mount bracket.