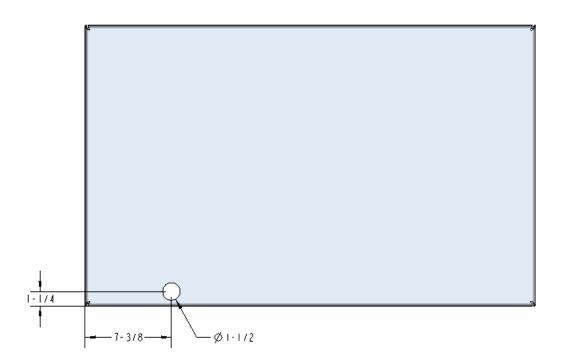

## **Left Side Platform**

This 1-1/2" hole is used to hold the handle when not in use.