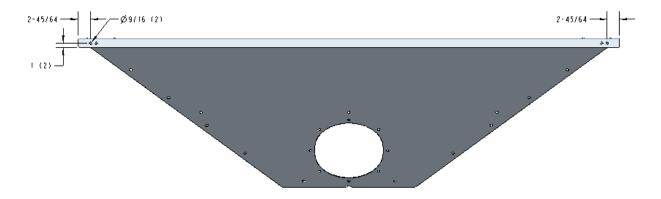

### **Front Hopper Panel for Truck Auger**

The two 9/16" holes are for mounting the ratchet mount bracket.

The four 5/16" holes are for mounting the bow pockets.

Dimensions are the same for a front panel without the hole for the truck auger.