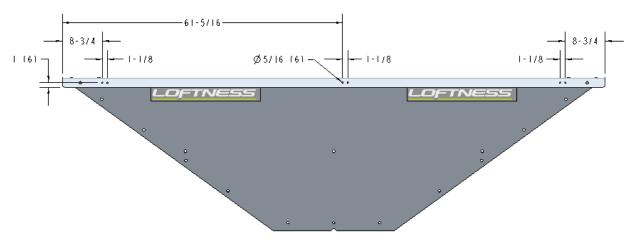

#### **Back Hopper Panel**

The six 5/16" holes are for mounting the tarp stop base brackets. Use the center holes of the bracket.

The four 5/16" holes are for mounting the bow pockets.