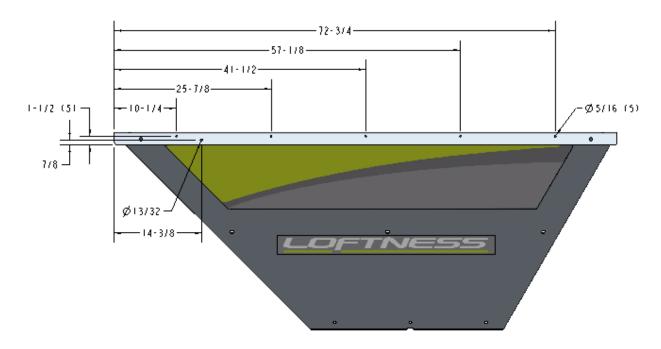

### **Left Side Hopper Panel**

The five 5/16" holes are for mounting the endcaps. The 13/32" hole is for mounting the ratchet mount bracket.