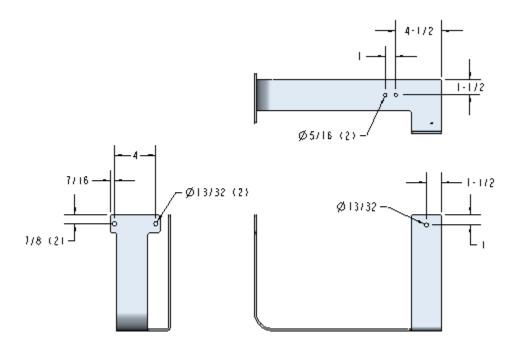

### **Left Side Hopper Panel**

The five 5/16" holes are for mounting the endcaps. The 13/32" hole is for mounting the ratchet mount bracket.

### **Right Side Hopper Panel**

The five 5/16" holes are for mounting the endcaps. The 13/32" hole is for mounting the ratchet mount bracket.

#### **Ratchet Mount Bracket**

The three 13/32" holes are for mounting the ratchet mount bracket to the hopper. The two 5/16" holes are for mounting the ratchet.