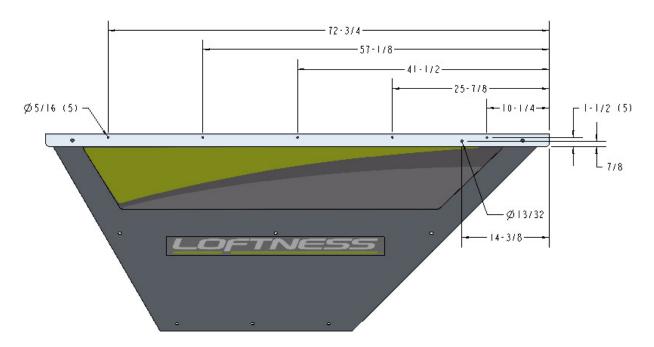

### **Right Side Hopper Panel**

The five 5/16" holes are for mounting the endcaps. The 13/32" hole is for mounting the ratchet mount bracket.