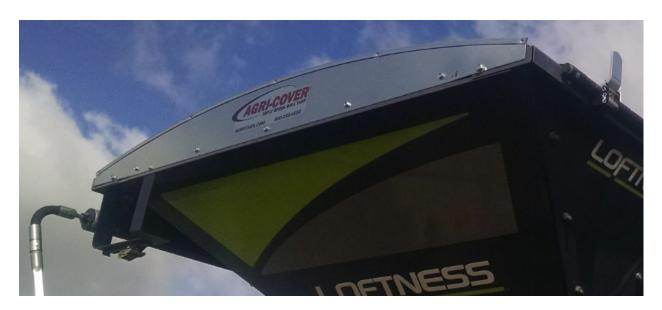

ng the ratchet mount bracket.

### **Front Hopper Panel for Truck Auger**



The two 9/16" holes are for mounting the ratchet mount bracket.



The four 5/16" holes are for mounting the bow pockets.

Dimensions are the same for a front panel without the hole for the truck auger.

#### **Front Right Side Corner**



The two 1/2" holes are for mount the ratchet mount bracket.

#### **Front Left Side Corner**



The two 1/2" holes are for mount the ratchet mount bracket.

#### **Ratchet Mount Bracket**



The three 13/32" holes are for mounting the ratchet mount bracket to the hopper. The two 5/16" holes are for mounting the ratchet.

## **Left Side Platform**





This 1-1/2" hole is used to hold the handle when not in use.

## **Reference Pictures**

## Front



Right



Back



#### Left



**Handle Storage Location** 



N124630 11.7.16

Loftness - 650 Main Street South - HECTOR, MN 55342 800-828-7624 - 320-848-6266 - info@loftness.com