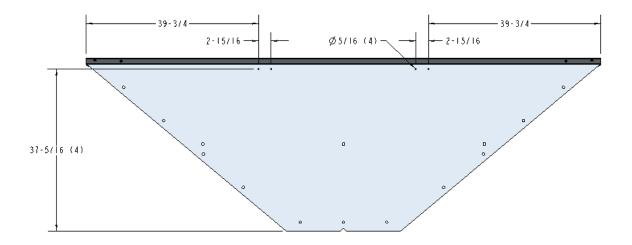

#### **Back Hopper Panel**

The six 5/16" holes are for mounting the tarp stop base brackets. Use the center holes of the bracket.

The four 5/16" holes are for mounting the bow pockets.