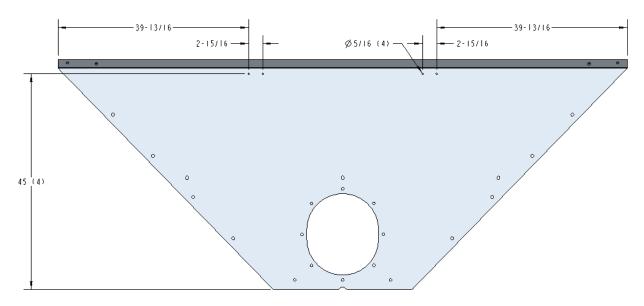

### **Front Hopper Panel for Truck Auger**

The two 9/16" holes are for mounting the ratchet mount bracket.

The four 5/16" holes are for mounting the bow pockets.

Dimensions are the same for a front panel without the hole for the truck auger.