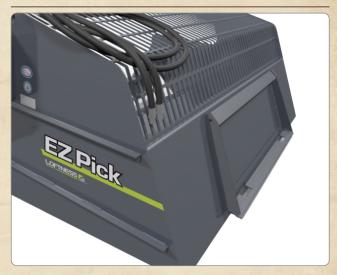

## EZ Pick Rock Picker

Skid steer attachment for picking 2- to 24-inch-diameter rocks

|                              | 720       | 840       | 960                                          |
|------------------------------|-----------|-----------|----------------------------------------------|
| Capacity in Cubic Yards      | 3/4       | 1         | 1 1/4                                        |
| Opening Width                | 72"       | 84"       | 96"                                          |
| Overall Width                | 79.5"     | 91.5"     | 105"                                         |
| Opening Height               | 24"       | 24"       | 24"                                          |
| Weight                       | 1,260 lbs | 1,456 lbs | 3,090 lbs                                    |
| Skid Steer Lifting Capacity* | 2,700 lbs | 3,000 lbs | Designed for use on wheel loaders only. Bare |

# // Saves Time, Money and Back Aches

Never pick up rocks by hand again. The EZ Pick<sup>™</sup> is a hydraulically powered skid steer rock picker attachment from Loftness that makes easy work of clearing rocks, boulders, stumps and debris. This patented design removes rocks as small as 2 inches in diameter, or as large as 2 feet — one of the widest ranges in the industry.