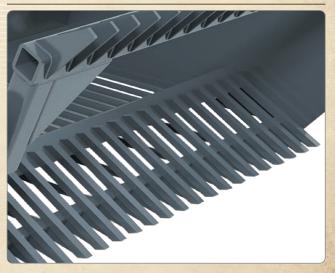

### **Heavy-Duty Tines**:

The tines are solid 1-inch thick and made from high carbon steel for maximum durability.