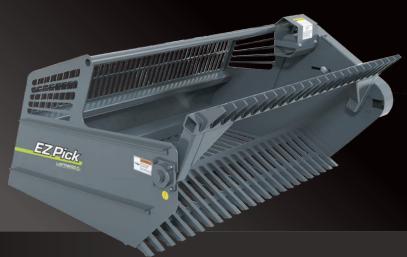

# // Saves Time, Money and Back Aches

Never pick up rocks by hand again. The EZ Pick<sup>™</sup> is a hydraulically powered skid steer rock picker attachment from Loftness that makes easy work of clearing rocks, boulders, stumps and debris. This patented design removes rocks as small as 2 inches in diameter, or as large as 2 feet — one of the widest ranges in the industry.

#### 360-Degree Reel:

The 360-degree reel offers bi-directional rotation and opens fully for dumping.

### **Heavy-Duty Tines**:

The tines are solid 1-inch thick and made from high carbon steel for maximum durability.

#### **Hydraulic Drive**:

The hydraulic drive requires only 6 GPM of hydraulic flow to operate. The hydraulic motor drives a No. 60 HD roller chain.

#### Thick Back Plate:

Model 720 has a 1/4" thick back plate. Model 840 has a 5/16" back plate. Model 960 has a 1/2" back plate.