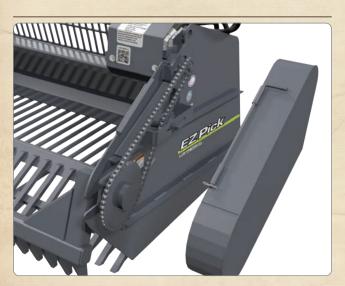

#### **Hydraulic Drive**:

The hydraulic drive requires only 6 GPM of hydraulic flow to operate. The hydraulic motor drives a No. 60 HD roller chain.