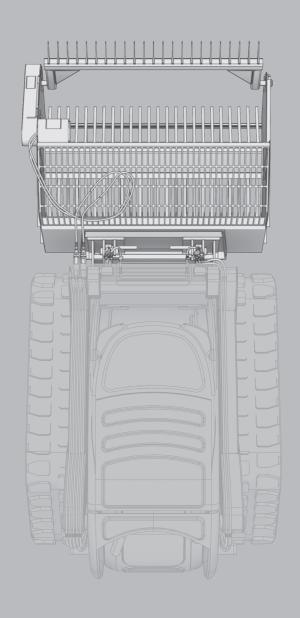

## EZ Pick Rock Picker

Skid steer attachment for picking 2- to 24-inch-diameter rocks

|                              | 720       | 840       | 960                                          |
|------------------------------|-----------|-----------|----------------------------------------------|
| Capacity in Cubic Yards      | 3/4       | 1         | 1 1/4                                        |
| Opening Width                | 72"       | 84"       | 96"                                          |
| Overall Width                | 79.5"     | 91.5"     | 105"                                         |
| Opening Height               | 24"       | 24"       | 24"                                          |
| Weight                       | 1,260 lbs | 1,456 lbs | 3,090 lbs                                    |
| Skid Steer Lifting Capacity* | 2,700 lbs | 3,000 lbs | Designed for use on wheel loaders only. Bare |

# // Saves Time, Money and Back Aches

Never pick up rocks by hand again. The EZ Pick<sup>™</sup> is a hydraulically powered skid steer rock picker attachment from Loftness that makes easy work of clearing rocks, boulders, stumps and debris. This patented design removes rocks as small as 2 inches in diameter, or as large as 2 feet — one of the widest ranges in the industry.