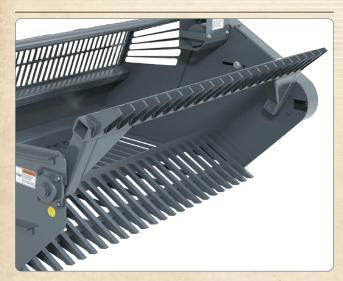

#### 360-Degree Reel:

The 360-degree reel offers bi-directional rotation and opens fully for dumping.

### **Heavy-Duty Tines**:

The tines are solid 1-inch thick and made from high carbon steel for maximum durability.