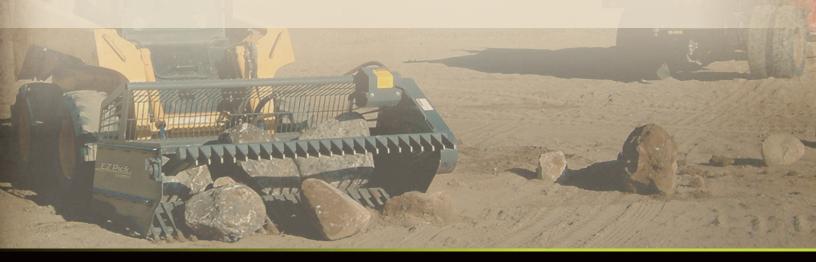

# // Saves Time, Money and Back Aches

Never pick up rocks by hand again. The EZ Pick<sup>™</sup> is a hydraulically powered skid steer rock picker attachment from Loftness that makes easy work of clearing rocks, boulders, stumps and debris. This patented design removes rocks as small as 2 inches in diameter, or as large as 2 feet — one of the widest ranges in the industry.