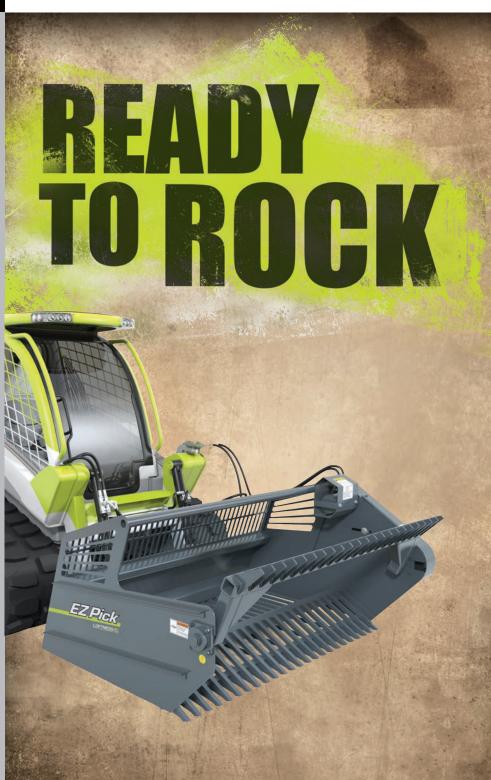

# // Saves Time, Money and Back Aches

Never pick up rocks by hand again. The EZ Pick<sup>™</sup> is a hydraulically powered skid steer rock picker attachment from Loftness that makes easy work of clearing rocks, boulders, stumps and debris. This patented design removes rocks as small as 2 inches in diameter, or as large as 2 feet — one of the widest ranges in the industry.